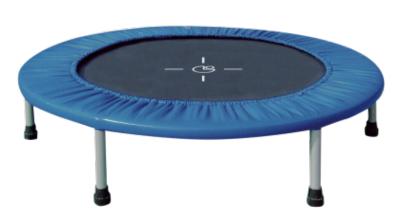

## **Product description:**

The **Fit & Balance indoor trampoline** has a powder-coated steel frame.

There are eight legs with a diameter of 25 mm and made of powder-coated steel equipped with non-slip feet.

The **rug** is made of Permatron polypropylene, made in the USA, UV resistant, black. The **sheet** is joined to the springs by a series of V-rings covered in fabric with numerous rows of stitches.

The **protective cushions**, 22 cm wide, have an external PVC covering, light blue color, and an internal high-density foam rubber.

The **springs** are made of steel.