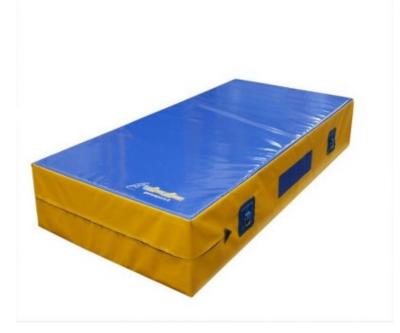

Cover for sports mattress 200x100x40 cm non-slip bottom

## **Product features:**

Lining dimensions: cm 200x100x40

Bottom lining: non-slip

Mepa: Disponibile

## **Product description:**

Cover for sports mattress 200x100x40 cm non-slip PVC bottom 650 grams per square meter, class 2 fireproof, washable, anti-mold, phthalate-free.

The **cover** has a **zip** on three sides with imitation leather reinforcement at the end, which allows the mattress to be removed. Carrying handles, vent net and possibility of adding (optional) handle with metal ring for storage.