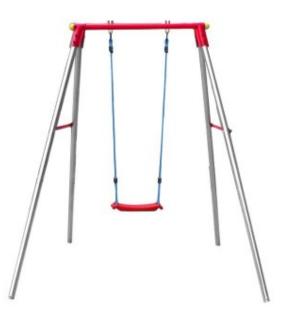

Candy 1 single swing with a Garlando tablet seat

## **Product description:**

**The Candy 1** swing with solid and resistant seat is made of excellent quality and durable materials with tubes with galvanized treatment and without welding for the safety of children.

It has a 45 mm diameter galvanized tubular **structure**, with upper reinforcement in 50.8 mm diameter tubing. blue polyester powder coated and stainless steel bolts.

The entire structure is without welding to guarantee maximum safety for children and teenagers.

Table **seat** in plastic material 42x15 cm. + adjustable ropes and safety hooks.

Equipped with 4 pegs to anchor it stably to the ground