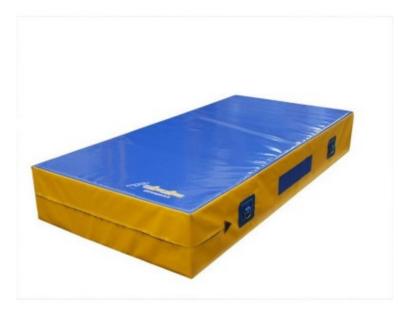

## Cover for sports mattress 200x100x30 cm non-slip bottom

## **Product features:**

Lining dimensions: cm 200x100x30 Bottom lining: non- slip Mepa: Disponibile

## **Product description:**

**Cover** for **sports mattress 200x100x30 cm non-slip PVC bottom** 650 grams per square meter, class 2 fireproof, washable, anti-mould, phthalate-free.

The **cover** has a **zip** on three sides with imitation leather reinforcement at the end, which allows the mattress to be removed. Carrying handles, vent net and possibility of adding (optional) handle with metal ring for storage.

The mattress **cover** can be made in blue, yellow, green, red, at no additional cost. In the absence of a specific request, the color available in stock will be shipped.

Any color preferences can be entered in the notes area of the order.