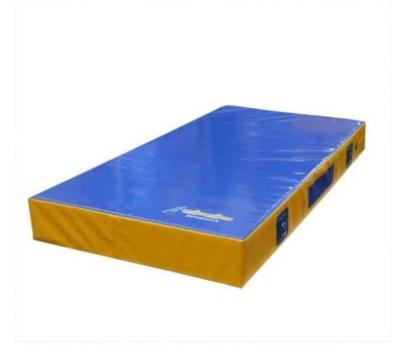

## Cover for sports mattress 200x100x20 cm non-slip bottom

## **Product description:**

**Cover** for **sports mattress 200x100x20 cm non-slip PVC bottom** 650 grams per square meter, class 2 fireproof, washable, anti-mold, phthalate-free.

The **cover** has a **zip** on three sides with imitation leather reinforcement at the end, which allows the mattress to be removed. Carrying handles, vent net and possibility of adding (optional) handle with metal ring for storage.

The mattress **cover** can be made in blue, yellow, green, red, at no additional cost. In the absence of a specific request, the color available in stock will be shipped.

Any color preferences can be entered in the notes area of the order.