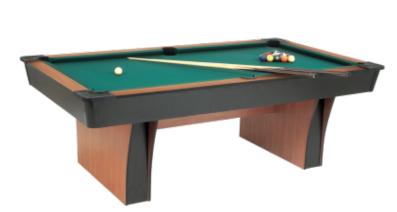

## Alexandra 8 Garlando pool table with mdf game top

## **Product description:**

The Alexandra Garlando pool table is suitable for players of all levels .

The furniture is made of melamine with a matt black coating and cherry wood effect handrail.

The playing surface is made of 19mm thick MDF, covered with superior quality classic green cloth.