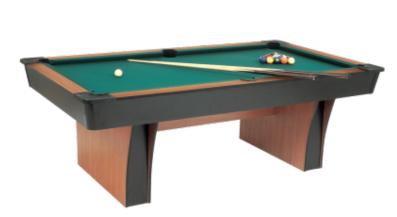

## Alexandra 8 Garlando pool table with slate playing surface

## **Product description:**

The Alexandra Garlando pool table is suitable for players of all levels .

The furniture is made of melamine with a matt black coating and cherry wood effect handrail.

The playing surface is made of 19mm thick slate, covered with superior quality classic green cloth.

**Holes** meeting American standards. Manual recovery of the marbles using baskets placed in correspondence with the holes.

**The legs** are equipped with feet to level the table even on floors that are not perfectly smooth.