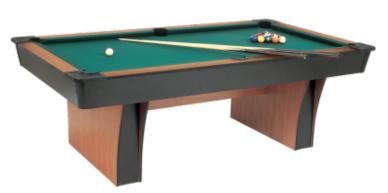

## Alexandra 7 Garlando pool table with slate playing surface

## **Product description:**

The Alexandra Garlando pool table is suitable for players of all levels .

The furniture is made of melamine with a matt black coating and cherry wood effect handrail.

The playing surface is made of 19mm thick slate, covered with superior quality classic green cloth.

**Holes** meeting American standards. Manual recovery of the marbles using baskets placed in correspondence with the holes.

The legs are equipped with feet to level the table even on floors that are not perfectly smooth.

Supplied:

- a series of "Standard" type balls for American pool diameter mm. 57 with white ball mm. 57.
- 2 cues in rummy wood, length cm. 145
- a triangle
- a pack of 12 chalks