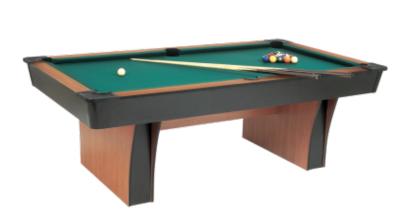

## Alexandra 7 Garlando pool table with MDF playing surface

## **Product description:**

The Alexandra Garlando pool table is suitable for players of all levels .

The furniture is made of melamine with a matt black coating and cherry wood effect handrail.

The playing surface is made of 19mm thick MDF, covered with superior quality classic green cloth.