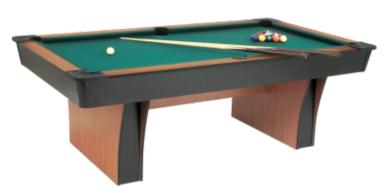

## Alexandra 6 Garlando pool table with slate playing surface

## **Product description:**

The Alexandra Garlando pool table is suitable for players of all levels .

The furniture is made of melamine with a matt black coating and cherry wood effect handrail.

The playing surface is made of 19mm thick slate, covered with superior quality classic green cloth.

**Holes** meeting American standards. Manual recovery of the marbles using baskets placed in correspondence with the holes.

The legs are equipped with feet to level the table even on floors that are not perfectly smooth.

Supplied:

- a series of "Standard" type balls for American pool diameter mm. 57 with white ball mm. 57.
- 2 cues in rummy wood, length cm. 145
- a triangle
- a pack of 12 chalks