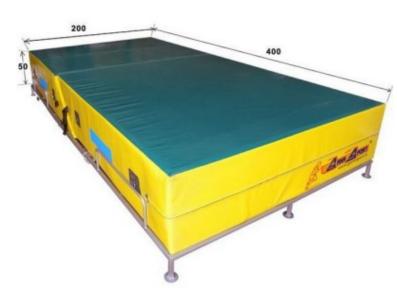

Cover for sports mattress 400x200x50 cm standard bottom with 45 degree cut

## **Product features:**

Lining dimensions: cm 400x200x50 con taglio 45

gradi

Bottom lining: standard Mepa: Disponibile

## **Product description:**

Cover for sports mattress 400x200x50 cm 45 degree cut. In PVC 650 grams per square meter, class 2 fireproof, washable, anti-mould, phthalate-free.

The **cover** has a **zip** on three sides with imitation leather reinforcement at the end, which allows the mattress to be removed. Carrying handles, vent net and possibility of adding (optional) handle with metal ring for storage.