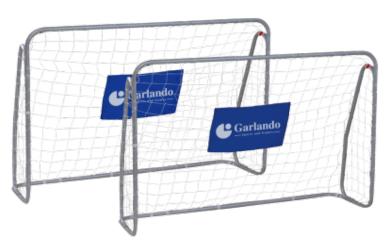

## **Product description:**

This **pair of Kick & Rush Garlando football goals** is built with a sturdy steel tube structure which allows it to be used outdoors all year round, these goals are ideal for family use but also for associations or communities.

The high-strength steel tube **frame** has a diameter of 25 mm in Silver colour.

The **net** is made of outdoor polyester, resistant to UV rays with a double fixing system to the frame, with perimeter rope and Velcro straps.