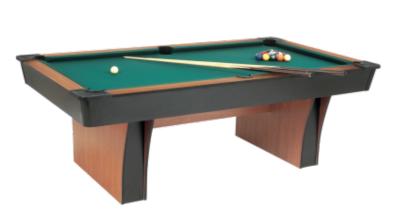

## Alexandra 6 Garlando pool table with mdf game top

## **Product description:**

The Alexandra Garlando pool table is suitable for players of all levels .

The furniture is made of melamine with a matt black coating and cherry wood effect handrail.

The playing surface is made of 19mm thick MDF, covered with superior quality classic green cloth.