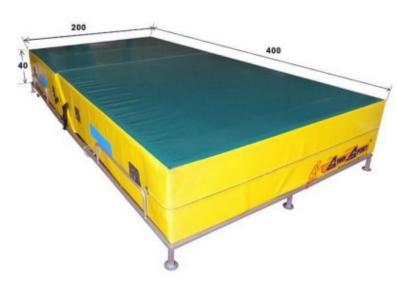

Cover for sports mattress 400x200x40 cm standard bottom with 45 degree cut

## **Product features:**

Lining dimensions: cm 400x200x40 con taglio 45

gradi

Bottom lining: standard Mepa: Disponibile

## **Product description:**

Cover for sports mattress 400x200x40 cm 45 degree cut. In PVC 650 grams per square meter, class 2 fireproof, washable, anti-mould, phthalate-free.

The **cover** has a **zip** on three sides with imitation leather reinforcement at the end, which allows the mattress to be removed. Carrying handles, vent net and possibility of adding (optional) handle with metal ring for storage.