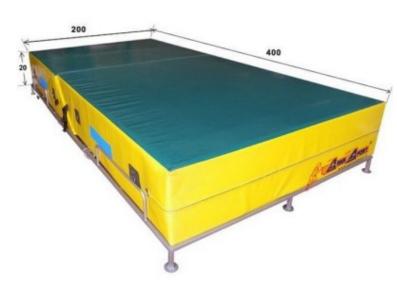

Cover for sports mattress 400x200x20 cm standard bottom with 45 degree cut

## **Product features:**

Lining dimensions: cm 400x200x20 con taglio 45

gradi

Bottom lining: standard Mepa: Disponibile

## **Product description:**

Cover for sports mattress 400x200x20 cm 45 degree cut. In PVC 650 grams per square meter, class 2 fireproof, washable, anti-mould, phthalate-free.

The **cover** has a **zip** on three sides with imitation leather reinforcement at the end, which allows the mattress to be removed. Carrying handles, vent net and possibility of adding (optional) handle with metal ring for storage.