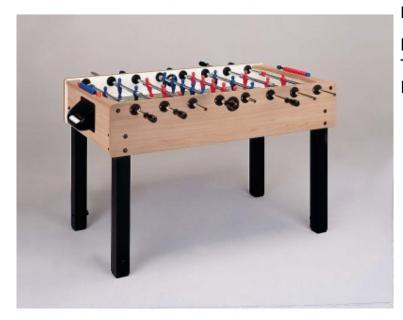

## **Product description:**

The Garlando G-100 maple table football with retractable rods is a model characterized by three-level height-adjustable legs, which make it usable even by the little ones.

The **MDF cabinet** has a melamine coating, maple colour, 20 mm thick.

The **legs** are square metal (7 x 7 cm) with scratch-resistant paint.

The **rods** are 16 mm in diameter, made of high-strength steel with anti-rust chrome plating.

Indestructible plastic figures fixed to the rods with direct moulding. Team colours: red and blue.

The steel **ball bearings** for a high smoothness of the shafts: increases the speed, and therefore the pleasantness, of the game, while reducing the stress on the players' wrists.

The playing field is made of green plastic laminate with white lines that reproduce the stadium ground.