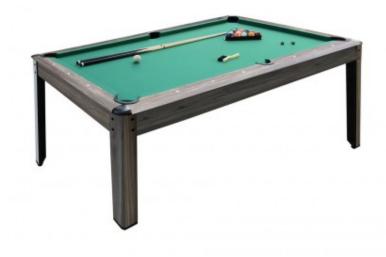

## **Product description:**

The Austin 6 Garlando pool table is suitable for informal environments. Also available for double use as billiard table and dining table by requesting the appropriate covering surfaces.

The **cabinet** is made of MDF with gray oak color coating.

The **legs** are in MDF with gray oak colored covering. Upon request, cover surfaces for use as a dining table, in melamine-faced MDF (15 mm thick) in gray oak color matching the table

The **playing surface** is made of MDF, 18mm thick, covered with good quality Teclon cloth in classic green.

Handrail with diamonds for perfect control of the trajectories.

Rubber sides with triangular profile.

American standard holes . Manual recovery of the marbles using baskets placed in correspondence with the holes.

Supplied:

-a series of "Standard" type balls for American pool with a diameter of mm. 57 with white ball mm. 57.

-2 cues in rummy wood, length cm. 145

-a triangle

-2 chalks

-a brush