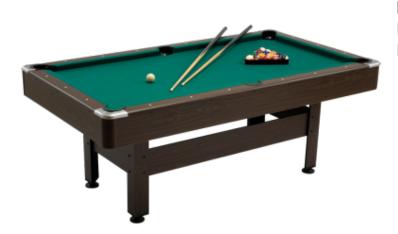

## Virginia 6 Garlando pool table with mdf game surface

## **Product description:**

The professional-sized Virginia 6 Garlando pool table, equipped with all the necessary features for a good level of play.

The sturdy piece of furniture is made in MDF, 15 mm thick, ennobled with dark walnut color coating.

The legs are in melamine-faced MDF, 15 mm thick, with a dark walnut color coating. The legs are equipped with feet to level the table even on floors that are not perfectly smooth.

The covering top (on request) is in melamine-faced MDF (18 mm thick) in a dark walnut color matching the table.

The **playing surface** is made of MDF, 22mm thick, covered with good quality classic green Taclon cloth.

**Handrail** with diamonds for perfect control of the trajectories. Rubber **edges** with K-66 triangular profile for accurate ball bounce.

**Holes** complying with the American standard with manual recovery of the marbles using baskets placed in correspondence with the holes.