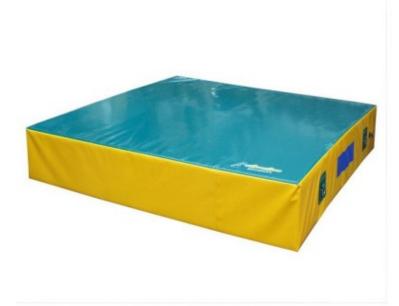

Cover for sports mattress 200x200x50 cm with standard bottom

## **Product features:**

Lining dimensions: cm 200x200x50

Bottom lining: standard

Mepa: Disponibile

## **Product description:**

**Cover** for **sports mattress 200x200x50 cm smooth bottom** in PVC 650 grams per square meter, class 2 fireproof, washable, anti-mold, phthalate-free.

The **cover** has a **zip** on three sides with imitation leather reinforcement at the end, which allows the mattress to be removed. Carrying handles, vent net and possibility of adding (optional) handle with metal ring for storage.