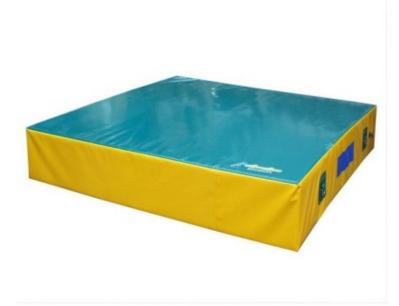

Cover for sports mattress 200x200x40 cm with standard bottom

## **Product features:**

Lining dimensions: cm 200x200x40

Bottom lining: standard

Mepa: Disponibile

## **Product description:**

**Cover** for **sports mattress 200x200x40 cm smooth bottom** in PVC 650 grams per square meter, class 2 fireproof, washable, anti-mold, phthalate-free.

The **cover** has a **zip** on three sides with imitation leather reinforcement at the end, which allows the mattress to be removed. Carrying handles, vent net and possibility of adding (optional) handle with metal ring for storage.