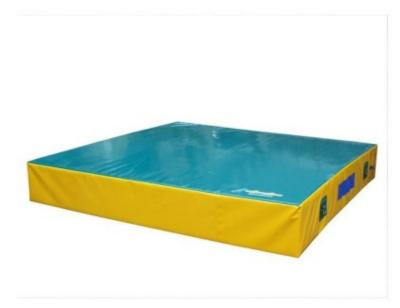

## Cover for sports mattress 200x200x30 cm with standard bottom

## **Product description:**

Cover for sports mattress 200x200x30 cm smooth bottom in PVC 650 grams per square meter, class 2 fireproof, washable, anti-mold, phthalate-free.

The **cover** has a **zip** on three sides with imitation leather reinforcement at the end, which allows the mattress to be removed. Carrying handles, vent net and possibility of adding (optional) handle with metal ring for storage.

The mattress **cover** can be made in blue, yellow, green, red, at no additional cost. In the absence of a specific request, the color available in stock will be shipped.

Any color preferences can be entered in the notes area of the order.