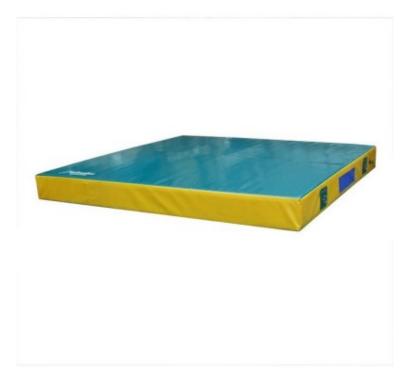

## Cover for sports mattress 200x200x20 cm with standard bottom

## **Product description:**

**Cover** for **sports mattress 200x200x20 cm smooth bottom** in PVC 650 grams per square meter, class 2 fireproof, washable, anti-mold, phthalate-free.

The **cover** has a **zip** on three sides with imitation leather reinforcement at the end, which allows the mattress to be removed. Carrying handles, vent net and possibility of adding (optional) handle with metal ring for storage.