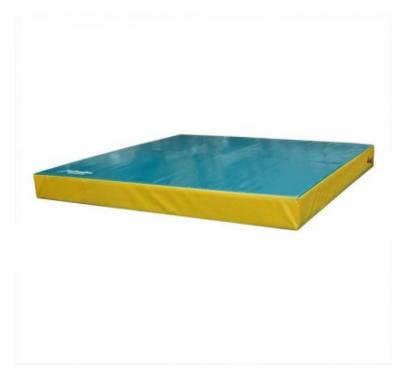

## Cover for sports mattress 200x200x10 cm with standard bottom

## **Product features:**

Lining dimensions: cm 200x200x10 Bottom lining: standard Mepa: Disponibile

## **Product description:**

**Cover** for **sports mattress 200x200x10 cm smooth bottom** in PVC 650 grams per square meter, class 2 fireproof, washable, anti-mold, phthalate-free.

The **cover** has a **zip** on three sides with imitation leather reinforcement at the end, which allows the mattress to be removed. Carrying handles, vent net and possibility of adding (optional) handle with metal ring for storage.

The mattress **cover** can be made in blue, yellow, green, red, at no additional cost. In the absence of a specific request, the color available in stock will be shipped.

Any color preferences can be entered in the notes area of the order.