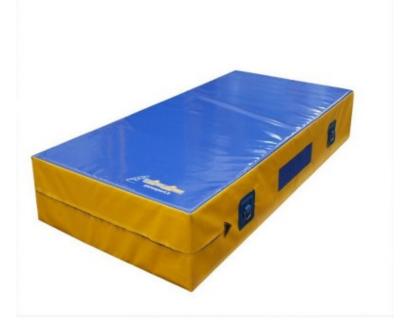

Cover for sports mattress 200x100x50 cm with standard bottom

## **Product description:**

Cover for sports mattress 200x100x50 cm smooth bottom in PVC 650 grams per square meter, class 2 fireproof, washable, anti-mold, phthalate-free.

The **cover** has a **zip** on three sides with imitation leather reinforcement at the end, which allows the mattress to be removed. Carrying handles, vent net and possibility of adding (optional) handle with metal ring for storage.

The mattress **cover** can be made in blue, yellow, green, red, at no additional cost. In the absence of a specific request, the color available in stock will be shipped.

Any color preferences can be entered in the notes area of the order.