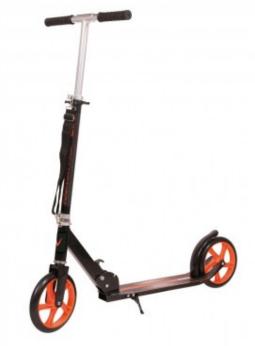

## **Product description:**

The scooter is equipped with a quick and safe **folding system**, easily transportable.

The **control rod** is telescopic, adjustable in height 91/96/100 cm.

Removable shoulder strap included for even easier and more comfortable transportation.

The **knobs** are made of rubber with an ergonomic non-slip grip. It has a lowered platform for greater stability and safety when pushing and braking.

The **brake** is positioned at the rear.

The wheels are made of high strength and durability polyurethane fiber with a diameter of 200 mm.

Equipped with ABEC 7 precision ball bearings.

The structure is made of aluminum and ultra-light steel (it weighs only 3.3 kg).