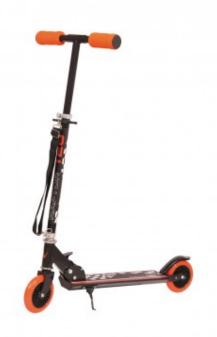

## **Product description:**

The scooter is equipped with a quick and safe **folding system**, easily transportable.

The **control rod** is telescopic, adjustable in height 77/82/86 cm.

Removable shoulder strap included for even easier and more comfortable transportation.

The knobs are soft touch made of high density foam.

The **brake** is positioned at the rear.

The wheels are made of PVC with a diameter of 120 mm.

Equipped with ABEC 7 precision ball bearings .

The structure is made of aluminum and ultra-light steel (weighs only 2.1 kg).